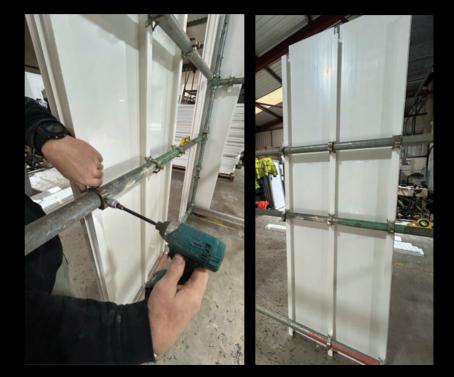

## 1. Opposite is the DWG identifying the heights of the ledgers required to secure the panels to.

2. Attach a spine to your scaffold using 3 clips with a 17mm spanner.

2.1. Place a board in line with the spine and tap it into place – making sure the male end is connecting to the female end.

#### **2.2.** Check level

**2.3.** Connect another spine to the other side of the board — making sure the female and male ends are connecting — clip to the scaffold.

**2.4.** Check level every 3rd board.