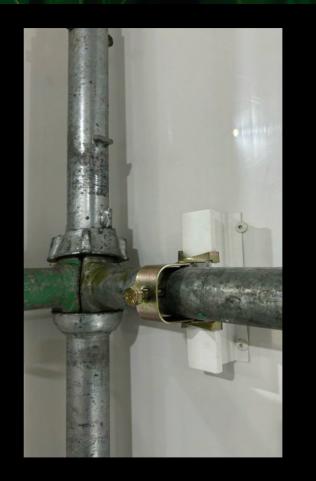

## 1. Opposite is the DWG identifying the heights of the ledgers required to secure the panels to.

2. Attach a spine to your scaffold using 3 clips with a 17mm spanner.

2.1. Place a board in line with the spine and tap it into place – making sure the male end is connecting to the female end.

#### **2.2.** Check level

**2.3.** Connect another spine to the other side of the board — making sure the female and male ends are connecting — clip to the scaffold.

**2.4.** Check level every 3rd board.