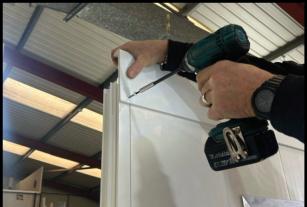

#### For Corners (without corner module):

4. Place the male side of a board at 90 degrees onto the final board.

**4.1.** Attach a spine and use 3 clips to attach it the scaffold.

**4.2.** Level

**4.3.** On the corner, place the pre-cut capping and drill either side, from the top to the bottom.