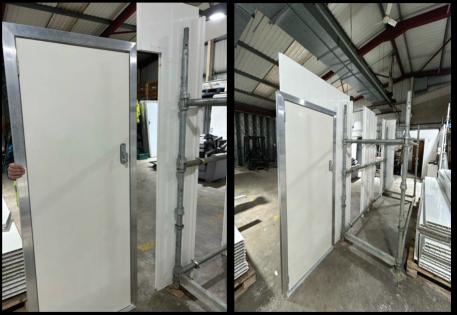

**3.** Attach your pre-cut notched door board to the end board.

**3.1.** Slide your pre-fabricated door onto the existing boards

**3.1.** Place your pre-cut overdoor boards above the door and use the mallet to connect the male and female sides (as you did the boards).