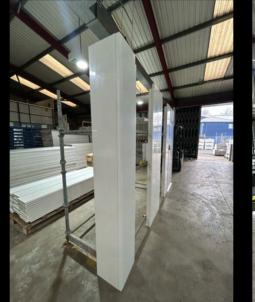

## 1. Opposite is the DWG identifying the heights of the ledgers required to secure the panels to.

2. Attach a spine to your scaffold using 3 clips with a 17mm spanner.

2.1. Place a board in line with the spine and tap it into place – making sure the male end is connecting to the female end.

#### **2.2.** Check level

**2.3.** Connect another spine to the other side of the board — making sure the female and male ends are connecting — clip to the scaffold.

**2.4.** Check level every 3rd board.