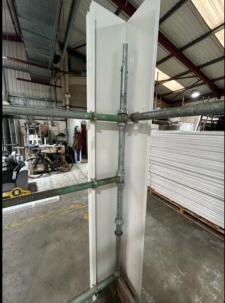

## 1. Opposite is the DWG identifying the heights of the ledgers required to secure the panels to.

2. Attach a spine to your scaffold using 3 clips with a 17mm spanner.

2.1. Place a board in line with the spine and tap it into place – making sure the male end is connecting to the female end.

#### **2.2.** Check level

**2.3.** Connect another spine to the other side of the board — making sure the female and male ends are connecting — clip to the scaffold.

**2.4.** Check level every 3rd board.