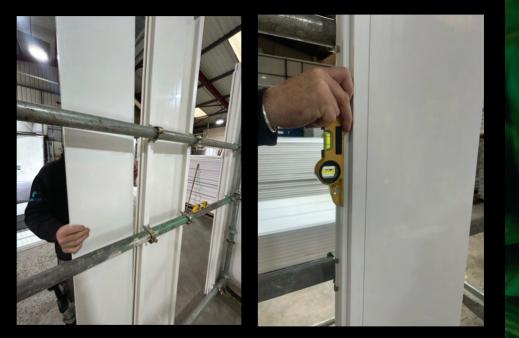

## 1. Opposite is the DWG identifying the heights of the ledgers required to secure the panels to.

2. Attach a spine to your scaffold using 3 clips with a 17mm spanner.

2.1. Place a board in line with the spine and tap it into place – making sure the male end is connecting to the female end.

#### **2.2.** Check level

**2.3.** Connect another spine to the other side of the board — making sure the female and male ends are connecting — clip to the scaffold.

**2.4.** Check level every 3rd board.