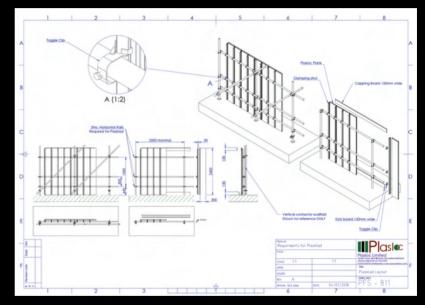

## 1. Opposite is the DWG identifying the heights of the ledgers required to secure the panels to.

2. Attach a spine to your scaffold using 3 clips with a 17mm spanner.

2.1. Place a board in line with the spine and tap it into place – making sure the male end is connecting to the female end.