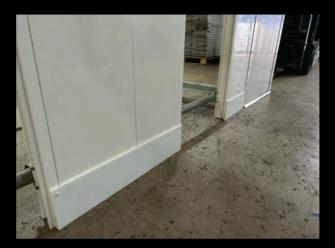

## Kickers and Capping:

**6.** Place the kickers along the bottom and the capping along the top of your hoarding.

**6.1.** Drill to hold in place — making sure you screw into the spines NOT the boards.

USEFUL CONTACTS