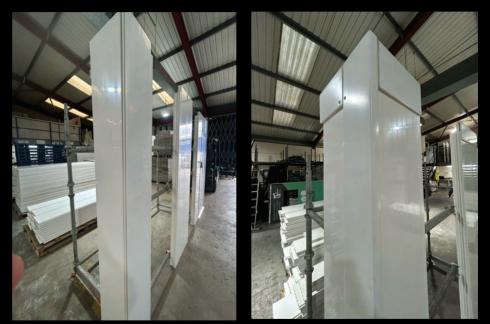

#### For Corners (with corner module):

4. Place a corner module on the end of the board where you wish the corner to be taken.

**4.1.** Drill an adapted clamp strut on to a board – making sure it's in line with the ledger – attach to scaffold using a clip.

**4.2** Repeat steps 2-2.4

#### For Corners (without corner module):

4. Place the male side of a board at 90 degrees onto the final board.

**4.1.** Attach a spine and use 3 clips to attach it the scaffold.

**4.2.** Level

**4.3.** On the corner, place the pre-cut capping and drill either side, from the top to the bottom.